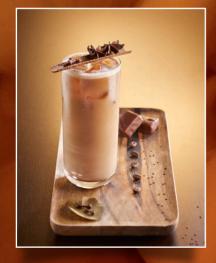

## ICED RUBY CHOCOLATE LATTE

Pour the syrup and half of the milk into the cup and stir genly. Fill with ice. Pour in the rest of the milk then the double epresso. Garnish with whipped cream.

1 oz 1883 Ruby Chocolate Syrup 5 oz Cold Whole Milk Double Expresso Ice Cubes