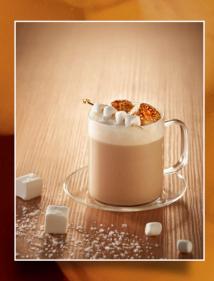

## Add 1883 syrup and sauce to serving cup. Add fresh espresso and stir. Steam the milk and add to the cup. Garnish with toasted marshmallow cream.

## **MARSHMALLOW MOCHA**

½ oz 1883 Toasted Marshmallow Syrup 1 oz 1883 Chocolate Sauce 2 Shots Espresso 12 oz Whole Milk