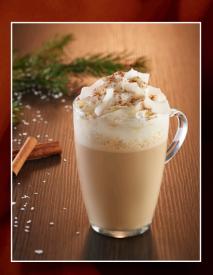

## DRINK SUGGESTIONS

1½ oz 1883 Pumpkin Pie Syrup 1 ½ oz 1883 Frappe Mix 2 oz Espresso 3 oz Milk 16 oz Cup of Ice

Combine ingredients except ice in blender. Fill serving cup with ice and pour into blender. Blend for 22 sec. or until smooth. Garnish with cinnamon powder and serve.