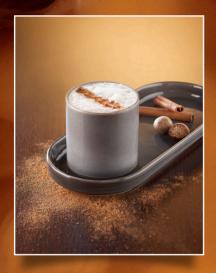

## SPICED NUT COFFEE

Combine ingredients in warm serving cup and stir. Garnish with whipped cream and cinnamon.

1/2 oz 1883 Cinnamon Syrup 1/4 oz 1883 Hazelnut Syrup 8 oz Fresh Brewed Coffee 1 1/2 oz Half & Half