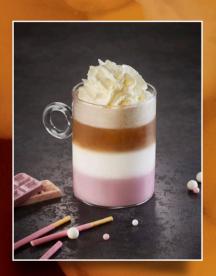

### RUBY HEART

½ oz 1883 Chocolate Sauce Double Expresso 9 oz Whole Milk

1/4 oz 1883 Ruby Chocolate Syrup Pour the syrup and sauce into the mug. Pour in the expresso. Foam the milk and add it to the mug. Decorate with Ruby Chocolate powder and serve.