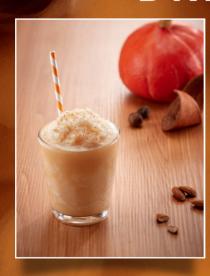

## DRINK SUGGESTIONS

1½ oz 1883 Pumpkin Pie Syrup 1 ½ oz 1883 Frappe Mix 2 oz Espresso 3 oz Milk 16 oz Cup of Ice

Combine ingredients except ice in blender. Fill serving cup with ice and pour into blender. Blend for 22 sec. or until smooth. Garnish with cinnamon powder and serve.