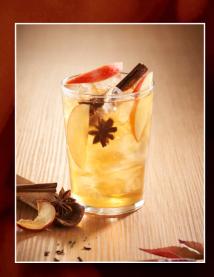

## ICED APPLE SPICE TEA

Add ingredients to serving glass in order listed. Garnish with apple slices, star anise and a cinnamon stick

1 oz 1883 Warm Spices Syrup 2 oz Apple Juice 5 oz Black Tea Ice